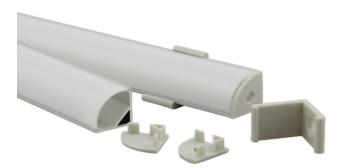

### SL-AL1616 Corner LED Aluminum Profile

| Specification            |   |                          |
|--------------------------|---|--------------------------|
| Material                 | : | Anodized Aluminum AL1616 |
| Match Flexible LED Strip | : | Up to 10mm wide.         |
| PC cover                 | : | Frosted, Clear           |
| Finishing                | : | Silver                   |
| Available Lengths        | : | 3 meters                 |
| Dimension                | : | 16mm x 16mm x Length     |
| IP Rating                | : | IP20                     |
| Mounting                 | : | Surface                  |
| Installation             | : | Clip lock                |

#### Accessories

Profile x1

End Cop x2

Transparent Milky Frosted

Mounting Clip x2

A) Straight corner B) inside corner C) outside corner

www.siamled.co.th