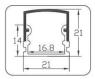

### SL-AL2121 Surface LED Aluminum Profile

| Specification             |   |                          |
|---------------------------|---|--------------------------|
| Material                  | : | Anodized Aluminum AL2121 |
| Match Flexible LED Strips | : | Up to 21mm wide.         |
| PC cover                  | : | Frosted, Clear           |
| Finishing                 | : | Silver                   |
| Available Lengths         | : | 3 meters                 |
| Dimension                 | : | 21mm x 21mm x Length     |
| IP Rating                 | : | IP20                     |
| Installation              | : | Clip lock                |