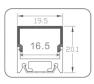

## SL-ALD003C Surface LED Aluminum Profile

| : | Anodized Aluminum ALDOO3C |
|---|---------------------------|
| : | Up to 16mm wide.          |
| : | Frosted, Clear            |
| : | Silver                    |
| : | 3 meters                  |
| : | 20.1mm x 19.5mm x Length  |
| : | IP20                      |
| : | Clip lock                 |
|   | :<br>:<br>:<br>:          |