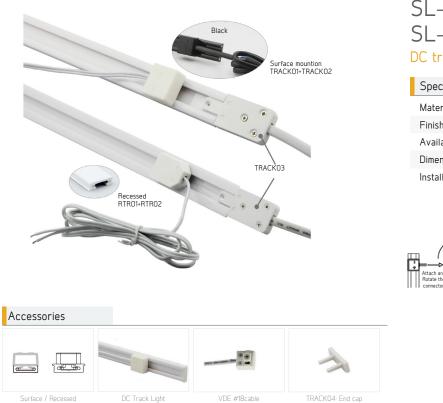

# **Dc track light and Connector** (รางปรับระดับ)

## SL-TK01-B SL-TK01-W DC track Light

| Specification     |   |                      |
|-------------------|---|----------------------|
| Material          | : | Plastic + Copper     |
| Finishing         | : | White or Black       |
| Available Lengths | : | 2.5 meters           |
| Dimension         | : | 21mm x 21mm x Length |
| Installation      | : | Surface / Recessed   |

# SL-TK02-B [Connector Output] SL-TK02-W [Connector Output]

# SL-TK03-B [Connector Input] SL-TK03-W [Connector Input]

# SL-TKO4-B [End cap] SL-TKO4-W [End cap]

| Specification |   |                  |
|---------------|---|------------------|
| Material      | : | Plastic + Copper |
| Finishing     | : | White or Black   |