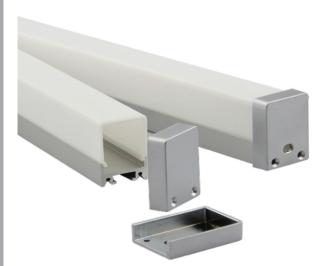

## SL-ALD003C Surface LED Aluminum Profile

| : | Anodized Aluminum ALDOO3C |
|---|---------------------------|
| : | Up to 16mm wide.          |
| : | Frosted, Clear            |
| : | Silver                    |
| : | 3 meters                  |
| : | 20.1mm x 19.5mm x Length  |
| : | IP20                      |
| : | Clip lock                 |
|   | :<br>:<br>:<br>:          |

Accessories

End Cop x2 1 with hole

Milky PC Cover x1

1 with out hole

Screws for End Cap x4 KM2x5H x2

Mounting Clip x2

Steel Rope x1set