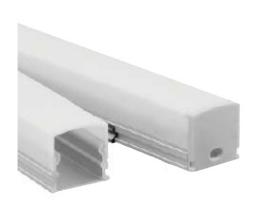

### SL-ALC1806 Bendable LED Aluminum Profile

| Specification             |   |                          |
|---------------------------|---|--------------------------|
| Material                  | : | Bendable Aluminum AL1806 |
| Match Flexible LED Strips | : | Up to 11mm wide.         |
| PC cover                  | : | Frosted, Clear           |
| Finishing                 | : | Silver                   |
| Available Lengths         | : | 2, 3 meters              |
| Dimension                 | : | 18mm x 5.6mm x Length    |
| IP Rating                 | : | IP20                     |
| Installation              | : | Clip lock / 3m tape      |