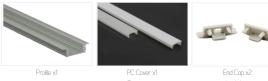

### SL-AL2810 Recessed LED Aluminum Profile

| Specification             |   |                          |
|---------------------------|---|--------------------------|
| Material                  | : | Anodized Aluminum AL2810 |
| Match Flexible LED Strips | : | Up to 12mm wide.         |
| PC cover                  | : | Frosted, Clear           |
| Finishing                 | : | Silver                   |
| Available Lengths         | : | 3 meters                 |
| Dimension                 | : | 23.7mm x 8.2mm x Length  |
| IP Rating                 | : | IP20                     |
| Installation              | : | Clip lock / Glue         |

Accessories

Transparent Milky Frosted

End Cop x2 1 with hole 1 with out hole

| Specification             |   |                          |
|---------------------------|---|--------------------------|
| Material                  | : | Anodized Aluminum AL1110 |
| Match Flexible LED Strips | : | Up to 8mm wide.          |
| PC cover                  | : | Frosted, Clear           |
| Finishing                 | : | Silver, Black            |
| Available Lengths         | : | 3 meters long.           |
| Dimension                 | : | 10.8mm x 10mm x Length   |
| IP Rating                 | : | IP20                     |
| Installation              | : | Magnet or Clip lock      |
|                           |   |                          |