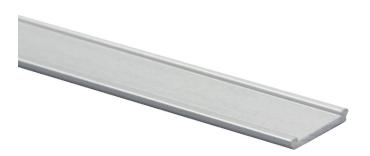

### SL-AL2121 Surface LED Aluminum Profile

| Specification             |   |                          |
|---------------------------|---|--------------------------|
| Material                  | : | Anodized Aluminum AL2121 |
| Match Flexible LED Strips | : | Up to 21mm wide.         |
| PC cover                  | : | Frosted, Clear           |
| Finishing                 | : | Silver                   |
| Available Lengths         | : | 3 meters                 |
| Dimension                 | : | 21mm x 21mm x Length     |
| IP Rating                 | : | IP20                     |
| Installation              | : | Clip lock                |