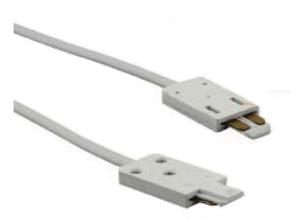

# SL-TK02-B [Connector Output] SL-TK02-W [Connector Output]

### Specification

| Material  | : | Plastic + Copper |  |  |  |
|-----------|---|------------------|--|--|--|
| Finishing | : | White or Black   |  |  |  |
|           |   |                  |  |  |  |
|           |   |                  |  |  |  |

# SL-TK03-B [Connector Input] SL-TK03-W [Connector Input]

### Specification Material

Finishing

Plastic + Copper White or Black