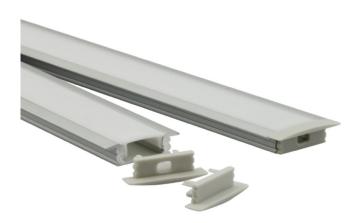

### SL-AL2810 Recessed LED Aluminum Profile

| Specification             |   |                          |
|---------------------------|---|--------------------------|
| Material                  | : | Anodized Aluminum AL2810 |
| Match Flexible LED Strips | : | Up to 12mm wide.         |
| PC cover                  | : | Frosted, Clear           |
| Finishing                 | : | Silver                   |
| Available Lengths         | : | 3 meters                 |
| Dimension                 | : | 23.7mm x 8.2mm x Length  |
| IP Rating                 | : | IP20                     |
| Installation              | : | Clip lock / Glue         |

Accessories

Transparent Milky Frosted

End Cop x2 1 with hole 1 with out hole

| Specification             |   |                          |
|---------------------------|---|--------------------------|
| Material                  | : | Anodized Aluminum AL1110 |
| Match Flexible LED Strips | : | Up to 8mm wide.          |
| PC cover                  | : | Frosted, Clear           |
| Finishing                 | : | Silver, Black            |
| Available Lengths         | : | 3 meters long.           |
| Dimension                 | : | 10.8mm x 10mm x Length   |
| IP Rating                 | : | IP20                     |
| Installation              | : | Magnet or Clip lock      |
|                           |   |                          |