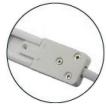

# SL-TK03-B [Connector Input] SL-TK03-W [Connector Input]

### Specification Material

Finishing

Plastic + Copper White or Black