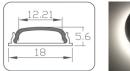

### SL-ALC1806 Bendable LED Aluminum Profile

| Specification             |   |                          |
|---------------------------|---|--------------------------|
| Material                  | : | Bendable Aluminum AL1806 |
| Match Flexible LED Strips | : | Up to 11mm wide.         |
| PC cover                  | : | Frosted, Clear           |
| Finishing                 | : | Silver                   |
| Available Lengths         | : | 2, 3 meters              |
| Dimension                 | : | 18mm x 5.6mm x Length    |
| IP Rating                 | : | IP20                     |
| Installation              | : | Clip lock / 3m tape      |