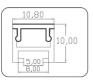

Accessories

Transparent Milky Frosted

End Cop x2 1 with hole 1 with out hole

| Specification             |   |                          |
|---------------------------|---|--------------------------|
| Material                  | : | Anodized Aluminum AL1110 |
| Match Flexible LED Strips | : | Up to 8mm wide.          |
| PC cover                  | : | Frosted, Clear           |
| Finishing                 | : | Silver, Black            |
| Available Lengths         | : | 3 meters long.           |
| Dimension                 | : | 10.8mm x 10mm x Length   |
| IP Rating                 | : | IP20                     |
| Installation              | : | Magnet or Clip lock      |
|                           |   |                          |