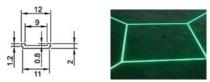

### SL-AL1202 Corner LED Aluminum Profile

| Specification             |   |                          |
|---------------------------|---|--------------------------|
| Material                  | : | Anodized Aluminum AL2102 |
| Match Flexible LED Strips | : | Up to 12mm wide.         |
| PC cover                  | : | No                       |
| Finishing                 | : | Silver anodized          |
| Available Lengths         | : | 3 meters                 |
| Dimension                 | : | 12mm x 2mm x Length      |
| IP Rating                 | : | non                      |
| Installation              | : | 3M Tape                  |