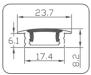

### SL-AL2810 Recessed LED Aluminum Profile

| Specification             |   |                          |
|---------------------------|---|--------------------------|
| Material                  | : | Anodized Aluminum AL2810 |
| Match Flexible LED Strips | : | Up to 12mm wide.         |
| PC cover                  | : | Frosted, Clear           |
| Finishing                 | : | Silver                   |
| Available Lengths         | : | 3 meters                 |
| Dimension                 | : | 23.7mm x 8.2mm x Length  |
| IP Rating                 | : | IP20                     |
| Installation              | : | Clip lock / Glue         |