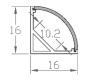

### SL-AL1616 Corner LED Aluminum Profile

| Specification            |   |                          |
|--------------------------|---|--------------------------|
| Material                 | : | Anodized Aluminum AL1616 |
| Match Flexible LED Strip | : | Up to 10mm wide.         |
| PC cover                 | : | Frosted, Clear           |
| Finishing                | : | Silver                   |
| Available Lengths        | : | 3 meters                 |
| Dimension                | : | 16mm x 16mm x Length     |
| IP Rating                | : | IP20                     |
| Mounting                 | : | Surface                  |
| Installation             | : | Clip lock                |

#### Accessories

Profile x1

End Cop x2

Transparent Milky Frosted

Mounting Clip x2

A) Straight corner B) inside corner C) outside corner

www.siamled.co.th