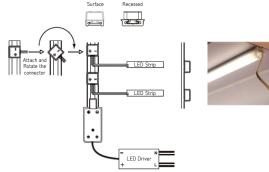

# **Dc track light and Connector** (รางปรับระดับ)

## SL-TK01-B SL-TK01-W DC track Light

| Specification     |   |                      |
|-------------------|---|----------------------|
| Material          | : | Plastic + Copper     |
| Finishing         | : | White or Black       |
| Available Lengths | : | 2.5 meters           |
| Dimension         | : | 21mm x 21mm x Length |
| Installation      | : | Surface / Recessed   |

# SL-TK02-B [Connector Output] SL-TK02-W [Connector Output]

# SL-TK03-B [Connector Input] SL-TK03-W [Connector Input]