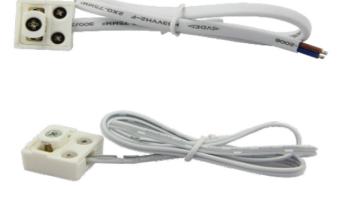

# SL-TK02-B [Connector Output] SL-TK02-W [Connector Output]

# SL-TK03-B [Connector Input] SL-TK03-W [Connector Input]