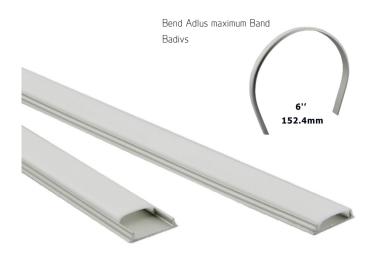

### SL-ALC1806 Bendable LED Aluminum Profile

| Specification             |   |                          |
|---------------------------|---|--------------------------|
| Material                  | : | Bendable Aluminum AL1806 |
| Match Flexible LED Strips | : | Up to 11mm wide.         |
| PC cover                  | : | Frosted, Clear           |
| Finishing                 | : | Silver                   |
| Available Lengths         | : | 2, 3 meters              |
| Dimension                 | : | 18mm x 5.6mm x Length    |
| IP Rating                 | : | IP20                     |
| Installation              | : | Clip lock / 3m tape      |