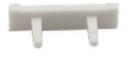

# SL-TKO4-B [End cap] SL-TKO4-W [End cap]

| Specification |   |                  |
|---------------|---|------------------|
| Material      | : | Plastic + Copper |
| Finishing     | : | White or Black   |