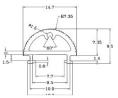

### SL-AL1616 Corner LED Aluminum Profile

| Specification            |   |                          |
|--------------------------|---|--------------------------|
| Material                 | : | Anodized Aluminum AL1616 |
| Match Flexible LED Strip | : | Up to 10mm wide.         |
| PC cover                 | : | Frosted, Clear           |
| Finishing                | : | Silver                   |
| Available Lengths        | : | 3 meters                 |
| Dimension                | : | 16mm x 16mm x Length     |
| IP Rating                | : | IP20                     |
| Mounting                 | : | Surface                  |
| Installation             | : | Clip lock                |

#### Accessories

Profile x1

End Cop x2

Transparent Milky Frosted

Mounting Clip x2

A) Straight corner B) inside corner C) outside corner

www.siamled.co.th