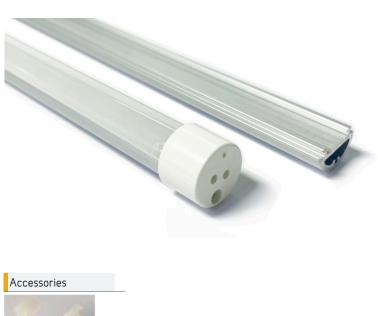

### SL-ALC1806 Bendable LED Aluminum Profile

| Specification             |   |                          |
|---------------------------|---|--------------------------|
| Material                  | : | Bendable Aluminum AL1806 |
| Match Flexible LED Strips | : | Up to 11mm wide.         |
| PC cover                  | : | Frosted, Clear           |
| Finishing                 | : | Silver                   |
| Available Lengths         | : | 2, 3 meters              |
| Dimension                 | : | 18mm x 5.6mm x Length    |
| IP Rating                 | : | IP20                     |
| Installation              | : | Clip lock / 3m tape      |

#### Accessories

Transparent

Milky

Frosted

End Cop x2 1 with hole 1 with out hole

(A)

(and

Mounting Clip x2