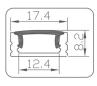

### SL-AL1707 Surface LED Aluminum Profile

| Specification |
|---------------|
| Specification |

| Material              | :      |
|-----------------------|--------|
| Match Flexible LED St | trip : |
| PC cover              | ;      |
| Finishing             | :      |
| Available Lengths     | :      |
| Dimension             | :      |
| IP Rating             | :      |
| Mounting              | :      |
| Installation          | :      |

| : | Anodized Aluminum AL1707 |
|---|--------------------------|
| : | Up to 12mm wide.         |
| : | Frosted, Clear           |
| : | Silver, Black            |
| : | 3 meters                 |
| : | 17.4mm x 8.2mm x Length  |
| : | IP20                     |
| : | Surface                  |
| : | Clip lock                |